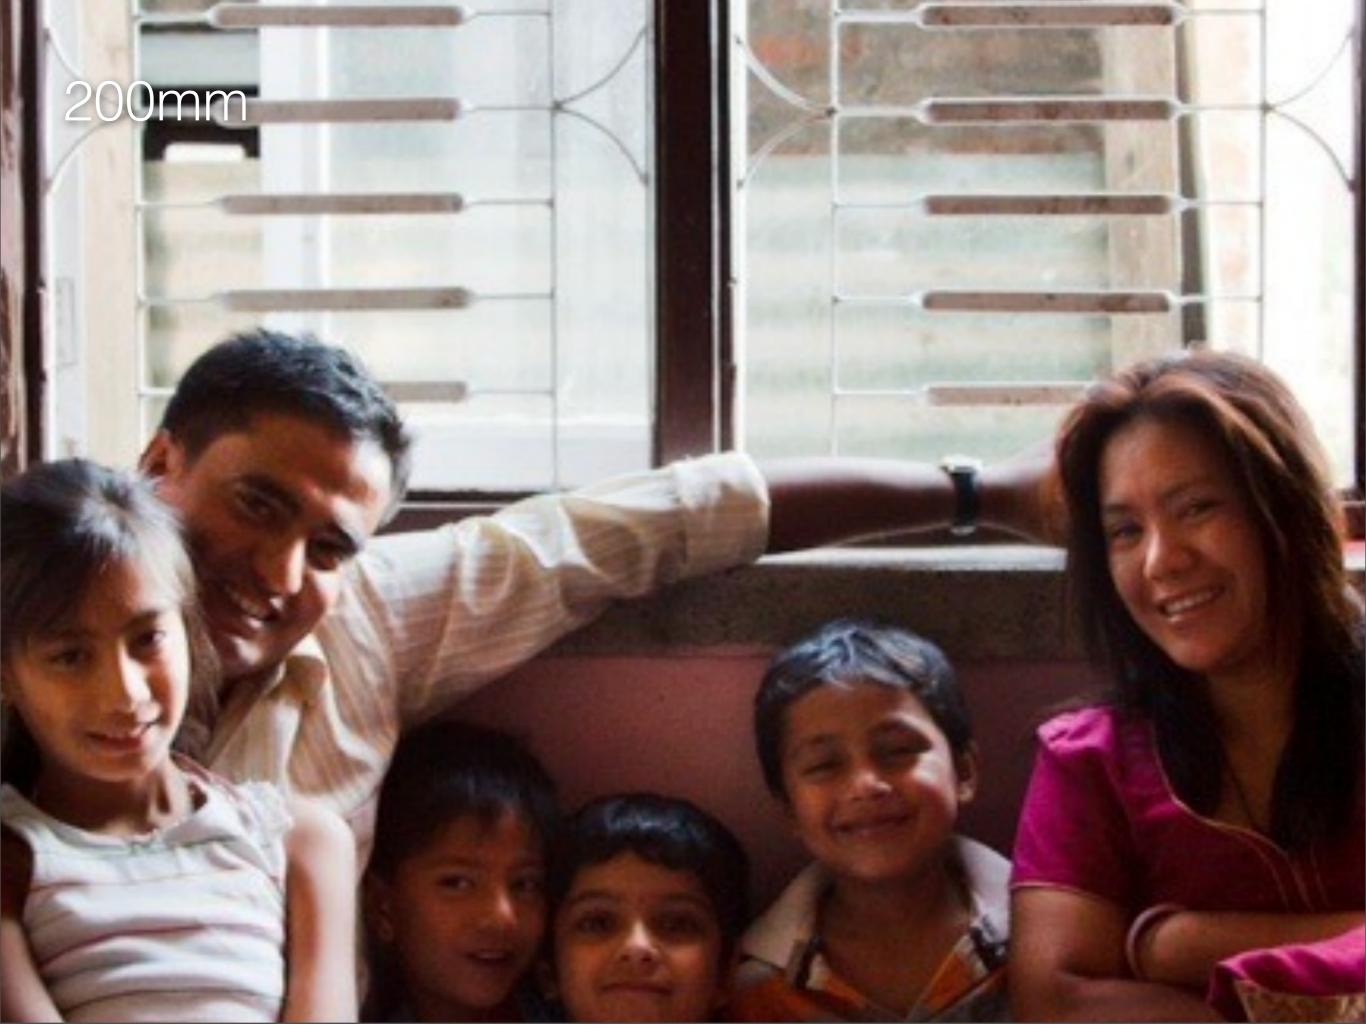

## focal lengths

## 24mm

Friday, April 20, 12

Friday, April 20, 12

| super wide      | < 24mm     |
|-----------------|------------|
| wide            | 24 - 30mm  |
| normal          | 50mm       |
| telephoto       | 80 - 200mm |
| super telephoto | > 200mm    |
| telescope       | > 800mm    |

wide angle

Friday, April 20, 12

Friday, April 20, 12

Friday, April 20, 12

Friday, April 20, 12

Friday, April 20, 12

questions?