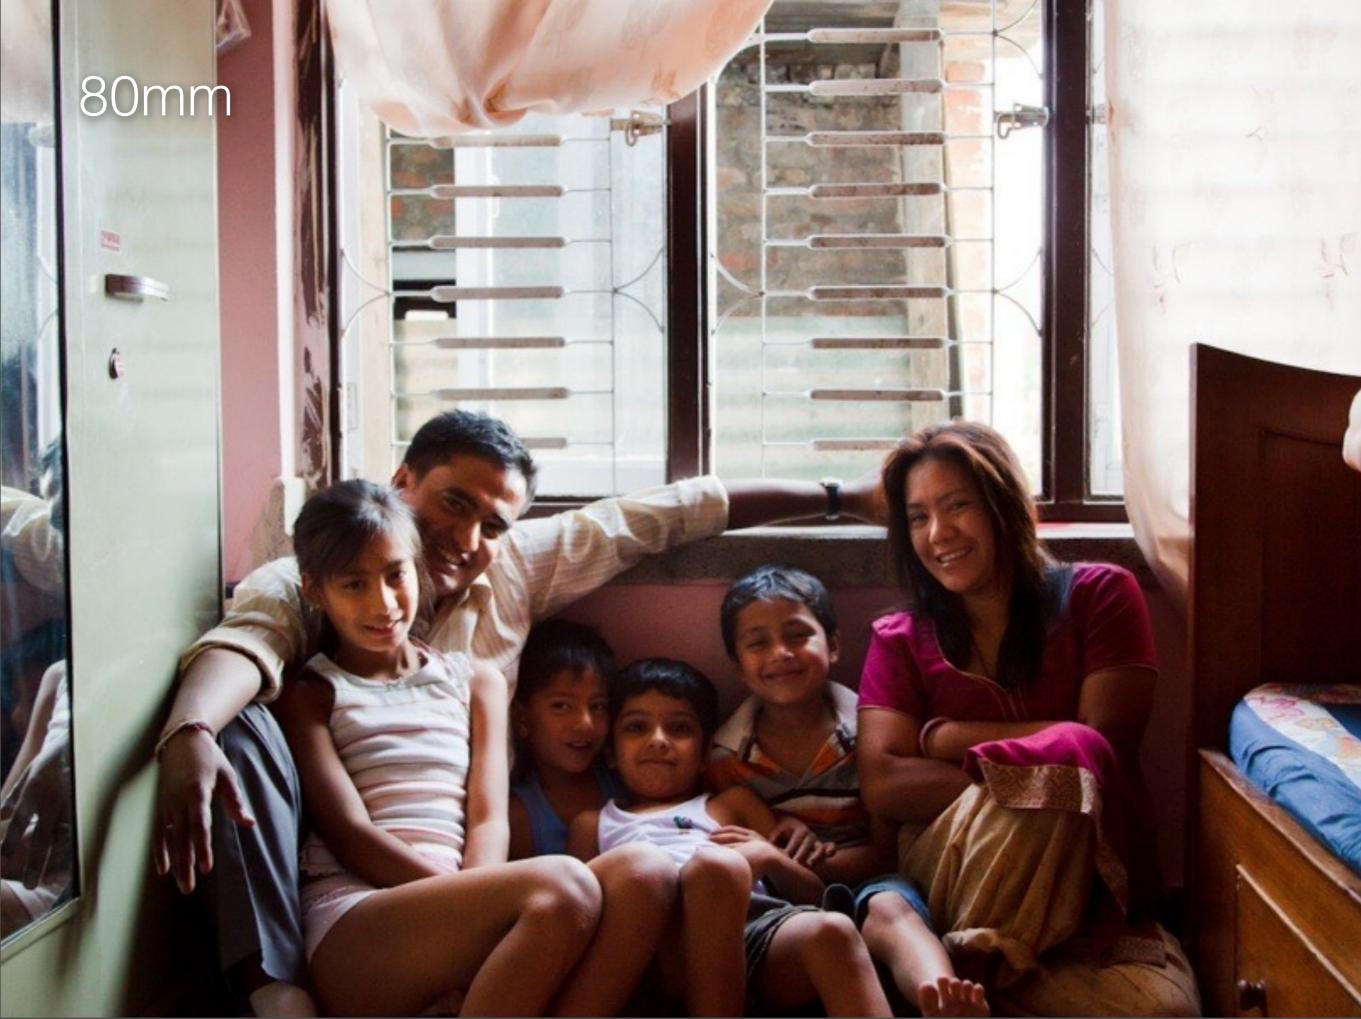

## focal lengths

## 24mm

Friday, April 20, 12

Friday, April 20, 12

| super wide      | < 24mm     |
|-----------------|------------|
| wide            | 24 - 30mm  |
| normal          | 50mm       |
| telephoto       | 80 - 200mm |
| super telephoto | > 200mm    |
| telescope       | > 800mm    |

wide angle

Friday, April 20, 12

Friday, April 20, 12

Friday, April 20, 12

Friday, April 20, 12

Friday, April 20, 12

questions?