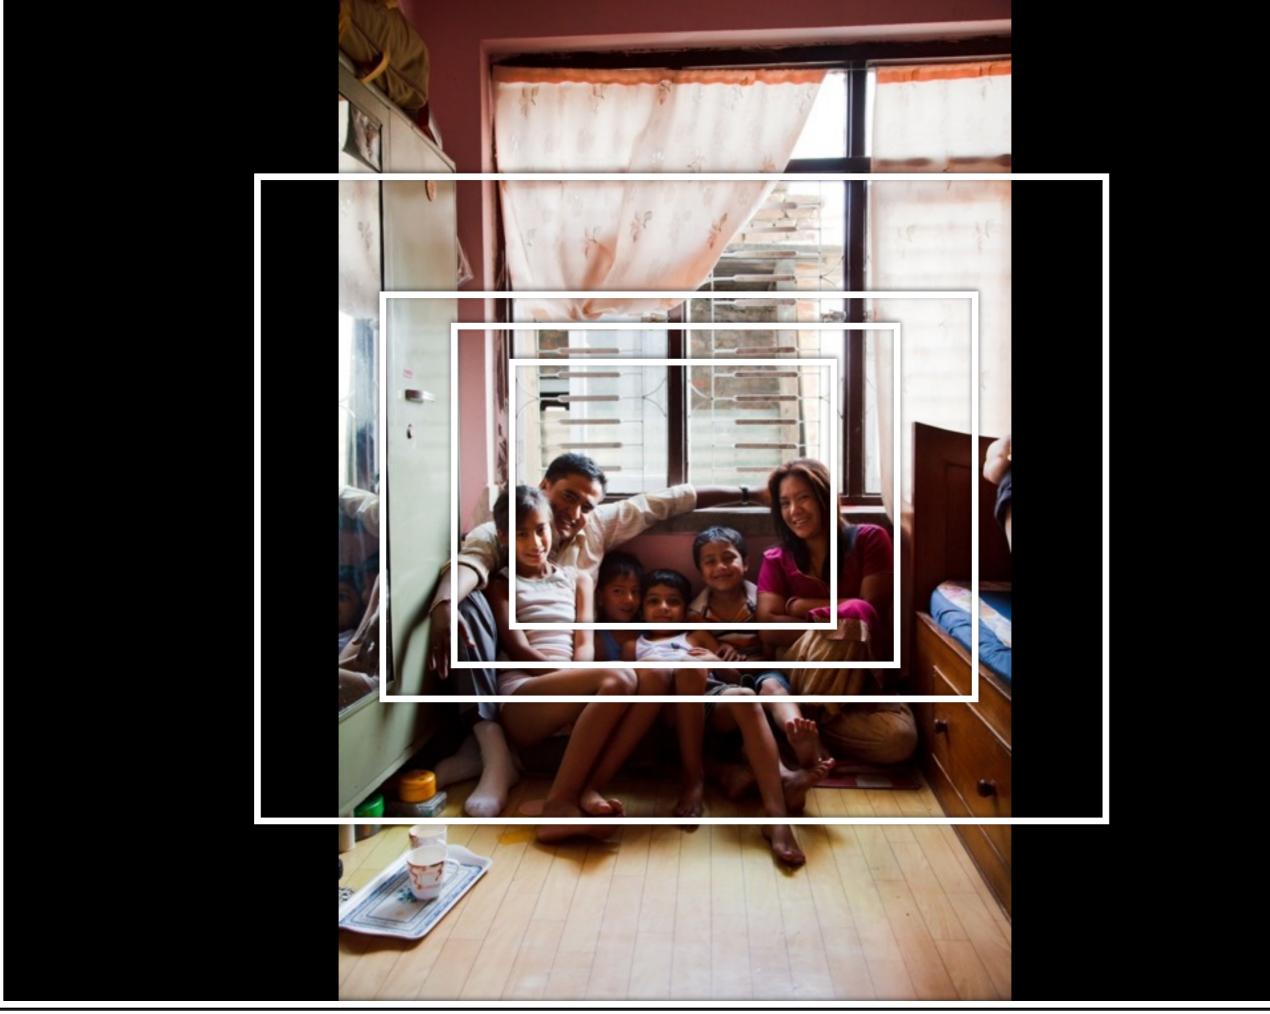

## focal lengths

## 24mm

Friday, April 20, 12

Friday, April 20, 12

| super wide      | < 24mm     |
|-----------------|------------|
| wide            | 24 - 30mm  |
| normal          | 50mm       |
| telephoto       | 80 - 200mm |
| super telephoto | > 200mm    |
| telescope       | > 800mm    |

wide angle

Friday, April 20, 12

Friday, April 20, 12

Friday, April 20, 12

Friday, April 20, 12

Friday, April 20, 12

questions?