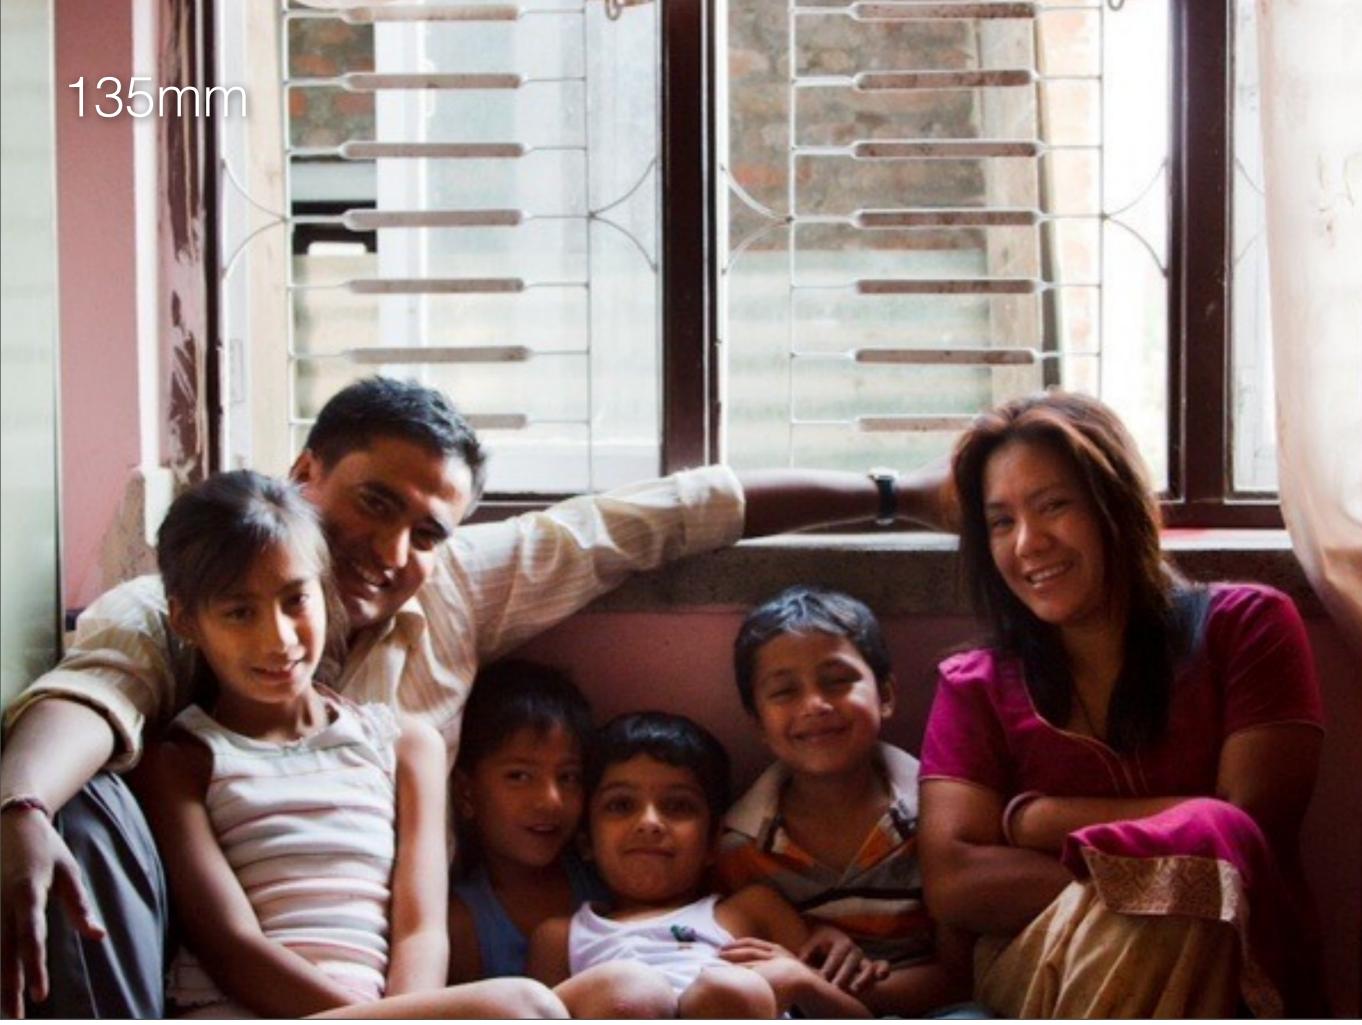

## focal lengths

## 24mm

Friday, April 20, 12

Friday, April 20, 12

| super wide      | < 24mm     |
|-----------------|------------|
| wide            | 24 - 30mm  |
| normal          | 50mm       |
| telephoto       | 80 - 200mm |
| super telephoto | > 200mm    |
| telescope       | > 800mm    |

wide angle

Friday, April 20, 12

Friday, April 20, 12

Friday, April 20, 12

Friday, April 20, 12

Friday, April 20, 12

questions?