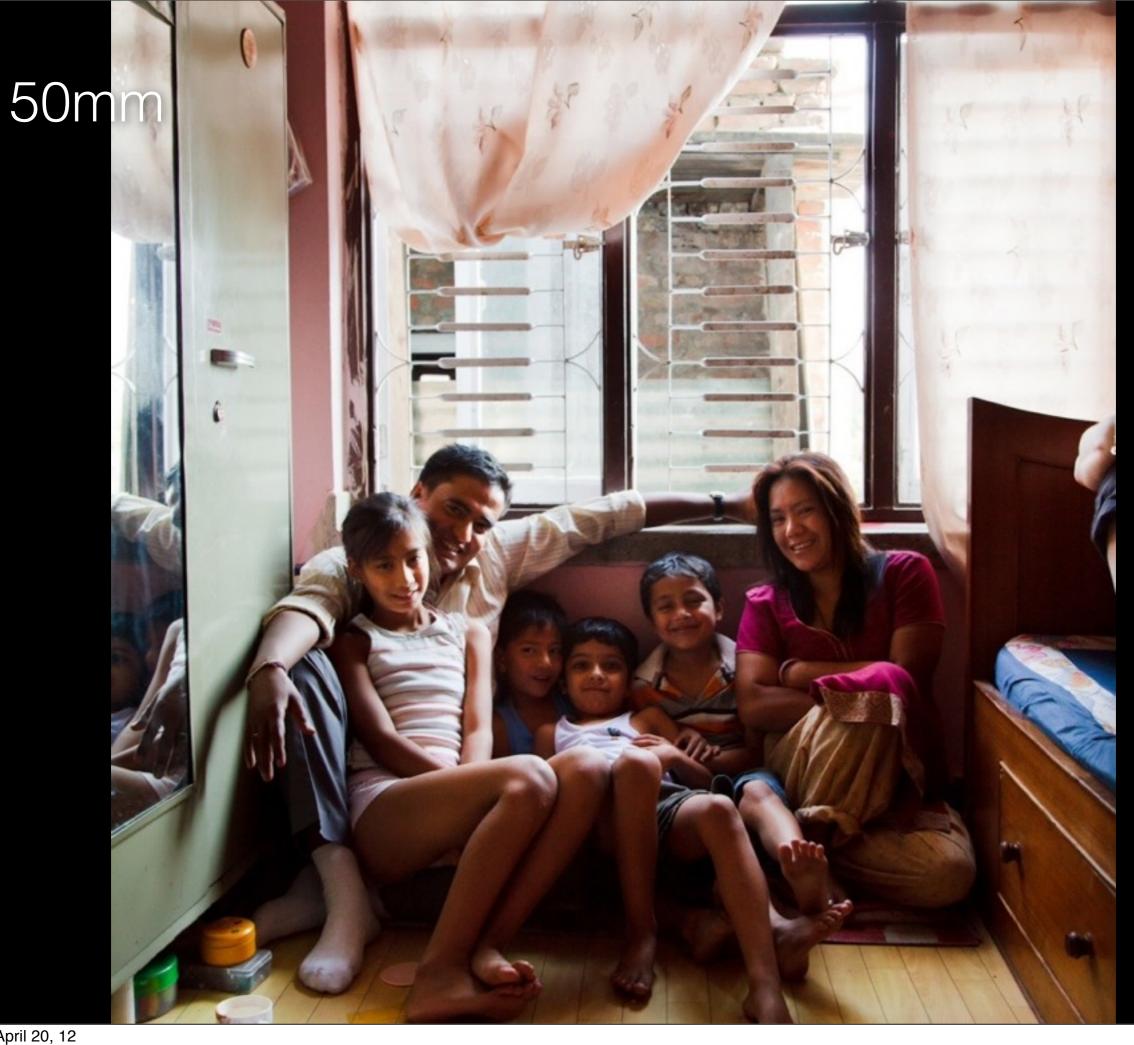

## focal lengths

## 24mm

Friday, April 20, 12

Friday, April 20, 12

| super wide      | < 24mm     |
|-----------------|------------|
| wide            | 24 - 30mm  |
| normal          | 50mm       |
| telephoto       | 80 - 200mm |
| super telephoto | > 200mm    |
| telescope       | > 800mm    |