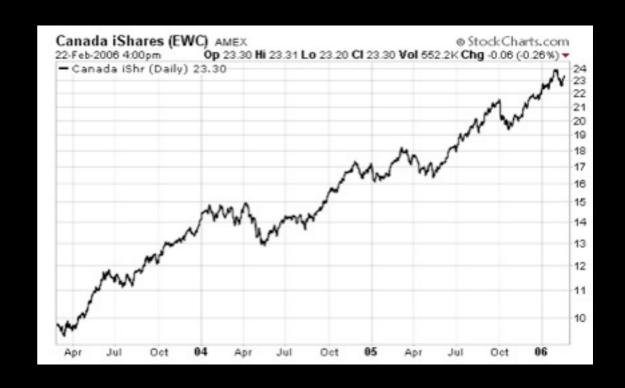

Chris Marquardt

## perfect picture

what makes some pictures more memorable than others?

## the tech side of photography

raw vs. jpg, focal lengths, exposure, histogram

## post processing

digital workflow from camera to export, conquer the digital backlog

## creative extreme

digging deeper into the creative toolbox

www.chrismarquardt.com





































































































## Color Shift

## Reviving Expired Film By Paul Lavallee

Let me start off by saying that I am not a files much. Digetal certainly has its place in photography today I cach imagine photographing a landy event, let disse a wedding, using files. I would be lost in these situations without my DSLR. But when I use a digital camera, I am an entirely different photographic Singli Singli Singli Check the LCE), make all partments. Singli Sing

When I are planting though for the or art, there is seeking better than shooting with expand this. Like Power Gung's but of chocoloms, you sever quite know what you've going to get. Sometimes the colors are off, unsertimes the contrast is very high or almost anneximent, and sometimes nothing develops. It onally all depe