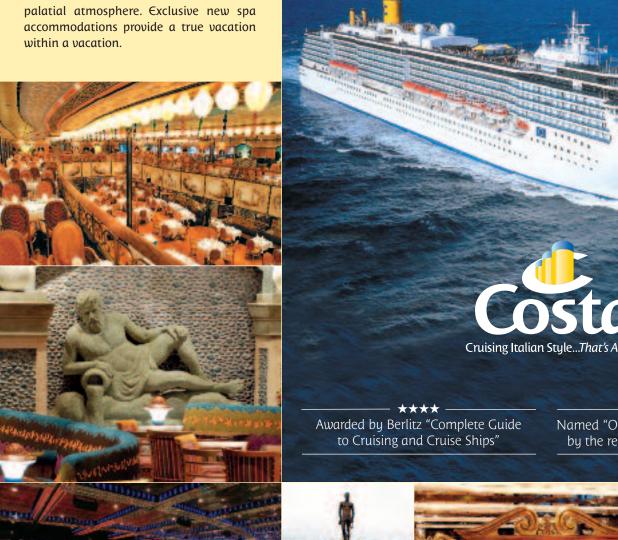

## COSTA MEDITERRANEA

Inspired by 17th and 18th century Italian noble palaces, the Costa Mediterranea features luxurious design elements including beautiful Cararra marble, Murano glass accents and in-laid wood to create a palatial atmosphere. Exclusive new spa accommodations provide a true vacation within a vacation.