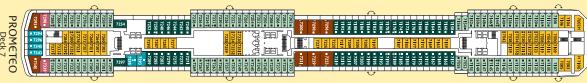

## $L \in G \in N D$

No sumbol indicates 2 lower beds. All staterooms with 2 lower beds convert to queen.

- 1 upper bed
- E Elevator
- Category €1 state-rooms are obstructed view; Category B1 are partially obstructed
- **H** Accommodations • 2 upper beds for handicapped Single sofa bed staterooms

Stateroom photos are not representative of all categories. Deck plans are subject to change. Tennis Court, Jogging Track and Slide on Pandora Deck (11) not shown.

For more detailed deck plans visit costacruises.com