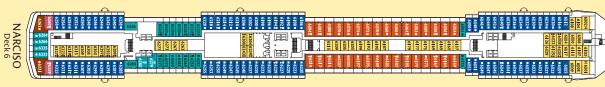

## $L \in G \in N D$

No sumbol indicates 2 lower beds. All staterooms with 2 lower beds convert to queen.

- 1 upper bed
- E Elevator
- Category €1 state-rooms are obstructed view; Category B1 are partially obstructed
- **H** Accommodations • 2 upper beds for handicapped Single sofa bed staterooms

Stateroom photos are not representative of all categories. Deck plans are subject to change. Tennis Court, Jogging Track and Slide on Pandora Deck (11) not shown.

For more detailed deck plans visit costacruises.com