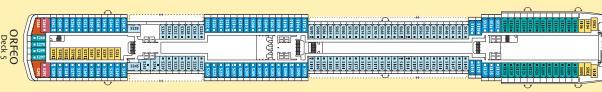

## $L \in G \in N D$

No sumbol indicates 2 lower beds. All staterooms with 2 lower beds convert to queen.

- 1 upper bed
- E Elevator
- Category €1 state-rooms are obstructed view; Category B1 are partially obstructed
- **H** Accommodations • 2 upper beds for handicapped Single sofa bed staterooms

Stateroom photos are not representative of all categories. Deck plans are subject to change. Tennis Court, Jogging Track and Slide on Pandora Deck (11) not shown.

For more detailed deck plans visit costacruises.com