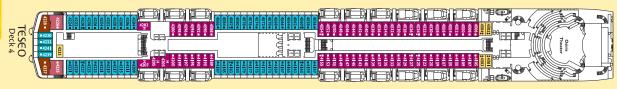

"A floating Italian noble palace that exudes the romance & pleasures of Italy

DECKS 1, 4, 5, 6, 7, 8 Inside; 2 lower beds convert to queen

DECKS 1,4 Oceanview; 2 lower beds convert to queen

DECKS 4, 5, 6, 7, 8 Oceanview with veranda

large veranda All categories 2 lower beds convert to queen

DECKS 4, 5, 6, 7 Suites with veranda; 2 lower beds convert to queen, whirlpool bath, shower and sitting area

WELLNESS VERANDA STATEROOMS & SUITES

## $L \in G \in N D$

No sumbol indicates 2 lower beds. All staterooms with 2 lower beds convert to queen.

- 1 upper bed
- E Elevator
- Category €1 state-rooms are obstructed view; Category B1 are partially obstructed
- **H** Accommodations • 2 upper beds for handicapped Single sofa bed staterooms