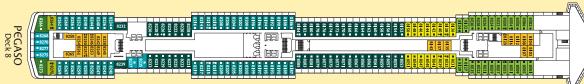

## $L \in G \in N D$

No sumbol indicates 2 lower beds. All staterooms with 2 lower beds convert to queen.

- 1 upper bed
- E Elevator
- Category €1 state-rooms are obstructed view; Category B1 are partially obstructed
- **H** Accommodations • 2 upper beds for handicapped Single sofa bed staterooms

Stateroom photos are not representative of all categories. Deck plans are subject to change. Tennis Court, Jogging Track and Slide on Pandora Deck (11) not shown.

For more detailed deck plans visit costacruises.com