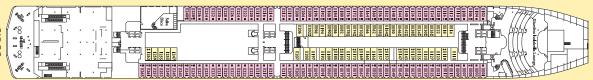

"A floating Italian noble palace that exudes the romance & pleasures of Italy

DECKS 1, 4, 5, 6, 7, 8 Inside; 2 lower beds convert to queen

DECKS 1,4 Oceanview; 2 lower beds convert to queen

DECKS 4, 5, 6, 7, 8 Oceanview with veranda

large veranda All categories 2 lower beds convert to queen

DECKS 4, 5, 6, 7 Suites with veranda; 2 lower beds convert to queen, whirlpool bath, shower and sitting area

WELLNESS VERANDA STATEROOMS & SUITES

## $L \in G \in N D$

No sumbol indicates 2 lower beds. All staterooms with 2 lower beds convert to queen.

- 1 upper bed
- E Elevator
- Category €1 state-rooms are obstructed view; Category B1 are partially obstructed
- **H** Accommodations • 2 upper beds for handicapped Single sofa bed staterooms