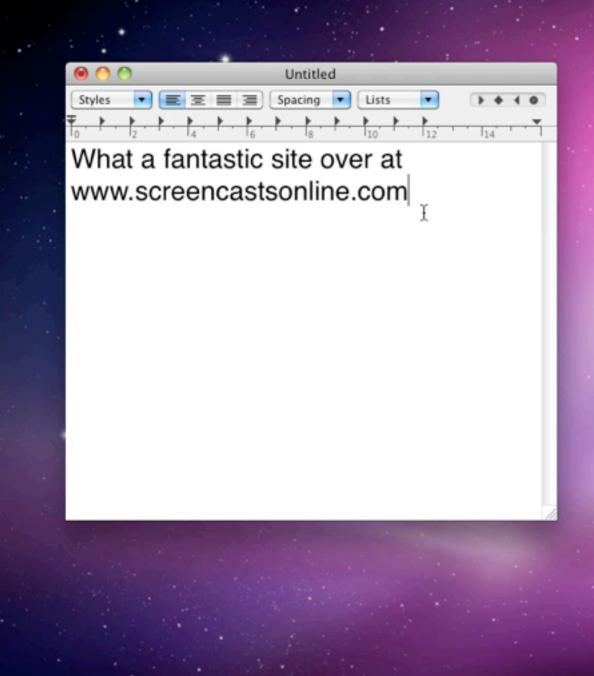

# Web Services - Text to Browser

TextEdit File Edit Format Window Help

♣ 🖓 ⊡ 🕐 🖸 🙆 🚱 👙 🕓 🗘 0.0KB/s 0.3KB/s