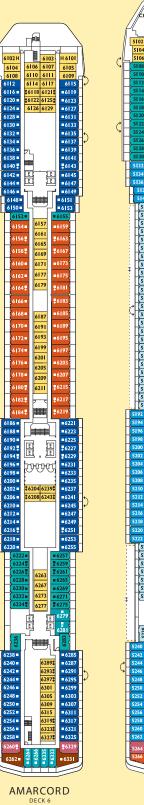

## LEGEND

E Elevator

1 upper bed

2 upper beds

Single sofa bed П

Category E1 state-

Accommodations н for handicapped Connecting staterooms ¢

rooms are obstructed view; Category B1 are partially obstructed

Stateroom photos are not representative of all categories. Deck plans are subject to change.

Tennis Court, Jogging Track and Slide on La Voce Della Luna Deck (11) not shown.

DECKS 1, 4, 5, 6, 7, 8 Inside; 2 lower beds convert to queen

DECKS 1,4 Oceanview; 2 lower beds convert to queen

Oceanview with veranda

Oceanview with large veranda All categories 2 lower beds convert to queen

DECKS 4, 5, 6, 7 Suites with veranda; 2 lower beds convert to queen, whirlpool bath, shower and sitting area

WELLNESS VERANDA STATEROOMS & SUITES DECK 8 A relaxing retreat with accompanying exclusive spa amenities featuring complimentary treatments, personalized wellness consultation, fitness classes and wellness dining.