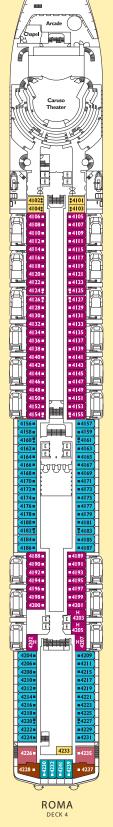

## LEGEND

E Elevator

1 upper bed

2 upper beds

Single sofa bed П

Category E1 state-

Accommodations н for handicapped Connecting staterooms ¢

rooms are obstructed view; Category B1 are partially obstructed

Stateroom photos are not representative of all categories. Deck plans are subject to change.

Tennis Court, Jogging Track and Slide on La Voce Della Luna Deck (11) not shown.

DECKS 1, 4, 5, 6, 7, 8 Inside; 2 lower beds convert to queen

DECKS 1,4 Oceanview; 2 lower beds convert to queen

Oceanview with veranda

Oceanview with large veranda All categories 2 lower beds convert to queen

DECKS 4, 5, 6, 7 Suites with veranda; 2 lower beds convert to queen, whirlpool bath, shower and sitting area

WELLNESS VERANDA STATEROOMS & SUITES DECK 8 A relaxing retreat with accompanying exclusive spa amenities featuring complimentary treatments, personalized wellness consultation, fitness classes and wellness dining.