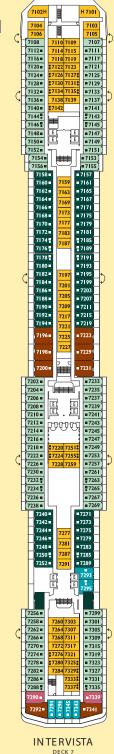

Stateroom photos are not representative of all categories. Deck plans are subject to change.

Tennis Court, Jogging Track and Slide on La Voce Della Luna Deck (11) not shown.

DECKS 1, 4, 5, 6, 7, 8 Inside; 2 lower beds convert to queen