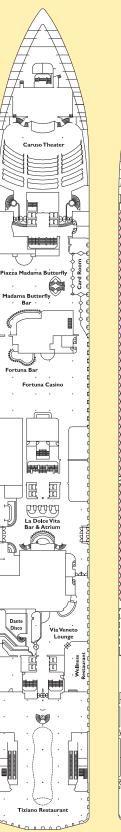

## Entered Service: 2000

Double Occupancy Capacity: 2 1 1 4

10

5103

chio 's Ro 'AR Crew and Staff: 920

Gross Tonnage: 86,000

> 00

Caruso Theater

Length:

Height at Funnel Top: 200 feet

Cruising Speed: 22 knots

h

Ð

Ε

LA DOLCE VITA DECK 2

DECK 5