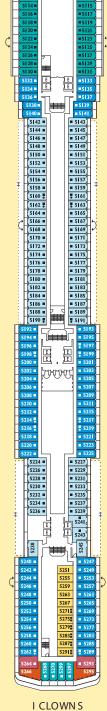

## LEGEND

E Elevator

1 upper bed

2 upper beds

Single sofa bed П

Category E1 state-

Accommodations н for handicapped Connecting staterooms ¢

rooms are obstructed view; Category B1 are partially obstructed

Stateroom photos are not representative of all categories. Deck plans are subject to change.

Tennis Court, Jogging Track and Slide on La Voce Della Luna Deck (11) not shown.

DECKS 1, 4, 5, 6, 7, 8 Inside; 2 lower beds convert to queen

DECKS 1,4 Oceanview; 2 lower beds convert to queen

Oceanview with veranda

Oceanview with large veranda All categories 2 lower beds convert to queen

DECKS 4, 5, 6, 7 Suites with veranda; 2 lower beds convert to queen, whirlpool bath, shower and sitting area

WELLNESS VERANDA STATEROOMS & SUITES DECK 8 A relaxing retreat with accompanying exclusive spa amenities featuring complimentary treatments, personalized wellness consultation, fitness classes and wellness dining.