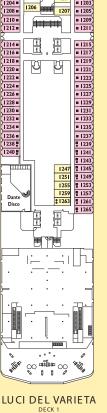

## LEGEND

E Elevator

1 upper bed

2 upper beds

Single sofa bed П

Category E1 state-

Accommodations н for handicapped Connecting staterooms ¢

rooms are obstructed view; Category B1 are partially obstructed

Stateroom photos are not representative of all categories. Deck plans are subject to change.

Tennis Court, Jogging Track and Slide on La Voce Della Luna Deck (11) not shown.

DECKS 1, 4, 5, 6, 7, 8 Inside; 2 lower beds convert to queen

DECKS 1,4 Oceanview; 2 lower beds convert to queen

Oceanview with veranda

Oceanview with large veranda All categories 2 lower beds convert to queen

DECKS 4, 5, 6, 7 Suites with veranda; 2 lower beds convert to queen, whirlpool bath, shower and sitting area

WELLNESS VERANDA STATEROOMS & SUITES DECK 8 A relaxing retreat with accompanying exclusive spa amenities featuring complimentary treatments, personalized wellness consultation, fitness classes and wellness dining.