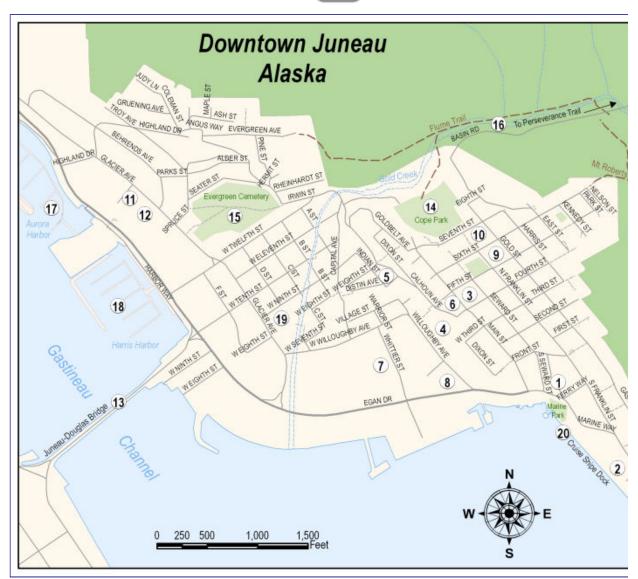

## **Points of Interest**

- 1 City Hall
- 2 Juneau Public Library (Downtown Branch)
- 3 State Capitol
- 4 State Office Building
- 5 The Governor's Mansion
- 6 The City Museum
- 7 The State Museum
- 8 Centennial Hall
- 9 St. Nicholas Orthodox Church
- 10 House of Wickersham

1 of 2 5/3/11 6:39 PM

- 11 Juneau-Douglas High School
- 12 Augustus Brown Swimming Pool
- 13 Douglas Bridge
- 14 Cope Park
- 15 Evergreen Cemetery
- 16 Gold Creek
- 17 Aurora Basin
- 18 Harris Harbor
- 19 The Federal Building and Main Post Office
- 20 Cruise Ship Docks