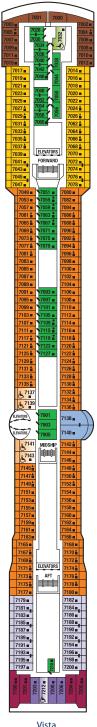

|
| Length:             | 965 feet            |
| Beam:               | 105 feet            |
| Draught:            | 26 feet             |
| Cruising Speed:     | 24 knots            |
| Electric Current:   | 110/220 AC          |
| Ship's Registry:    | Malta               |

## DECK NUMBERS REFLECT UPPER GUEST LEVELS

- CONVERTIBLE SOFA BED
- ▲ ONE UPPER BERTH
- TWO UPPER BERTHS
- CONNECTING STATEROOMS
- ✓ INSIDE STATEROOM DOOR LOCAT
- W HEELCHAIR ACCESSIBLE STA FEATURING ROLL-IN SHOWER

Staterooms 9034, 9039, and 9041 have partiallyobstructed views.

Staterooms 9094 and 9100 have smaller verandahs that are semi-private.

Staterooms 9117, 9121, and 9123 have roll-in showers, no bathtubs.

H H H H

Deck 11

ELEVATORS FORWARD









Sports



Sunrise







**Panorama**