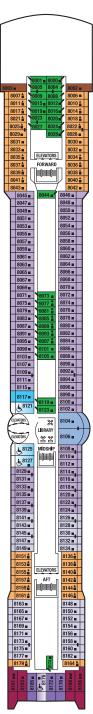

| 91,000              |
| Length:             | 965 feet            |
| Beam:               | 105 feet            |
| Draught:            | 26 feet             |
| Cruising Speed:     | 24 knots            |
| Electric Current:   | 110/220 AC          |
| Ship's Registry:    | Malta               |

## DECK NUMBERS REFLECT UPPER GUEST LEVELS

- CONVERTIBLE SOFA BED
- ▲ ONE UPPER BERTH
- TWO UPPER BERTHS
- CONNECTING STATEROOMS
- ✓ INSIDE STATEROOM DOOR LOCAT
- W HEELCHAIR ACCESSIBLE STA FEATURING ROLL-IN SHOWER

Staterooms 9034, 9039, and 9041 have partiallyobstructed views.

Staterooms 9094 and 9100 have smaller verandahs that are semi-private.

Staterooms 9117, 9121, and 9123 have roll-in showers, no bathtubs.

H H H H

Deck 11

ELEVATORS FORWARD









Sports



Sunrise







**Panorama**