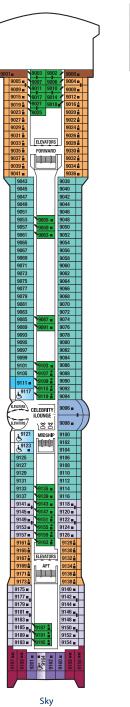

Staterooms 9034, 9039, and 9041 have partiallyobstructed views.

Staterooms 9094 and 9100 have smaller verandahs that are semi-private.

Staterooms 9117, 9121, and 9123 have roll-in showers, no bathtubs.

H H H H