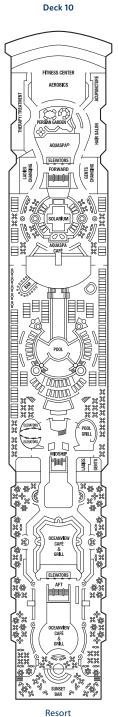

## Millennium Class Infinity Millenium<sup>sm</sup> Deck Plans

| SHIP SPECIFICATIONS | Average Territories |
|---------------------|---------------------|
| Occupancy:          | 2,038               |
| Tonnage:            | 91,000              |
| Length:             | 965 feet            |
| Beam:               | 105 feet            |
| Draught:            | 26 feet             |
| Cruising Speed:     | 24 knots            |
| Electric Current:   | 110/220 AC          |
| Ship's Registry:    | Malta               |

## DECK NUMBERS REFLECT UPPER GUEST LEVELS

- CONVERTIBLE SOFA BED
- ▲ ONE UPPER BERTH
- TWO UPPER BERTHS
- CONNECTING STATEROOMS
- ✓ INSIDE STATEROOM DOOR LOCAT
- W HEELCHAIR ACCESSIBLE STA FEATURING ROLL-IN SHOWER