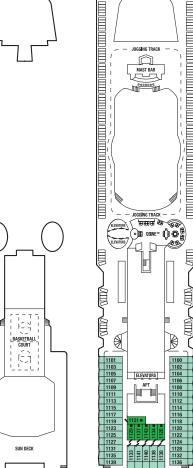

Staterooms 9034, 9039, and 9041 have partiallyobstructed views.

Staterooms 9094 and 9100 have smaller verandahs that are semi-private.

Staterooms 9117, 9121, and 9123 have roll-in showers, no bathtubs.

H H H H