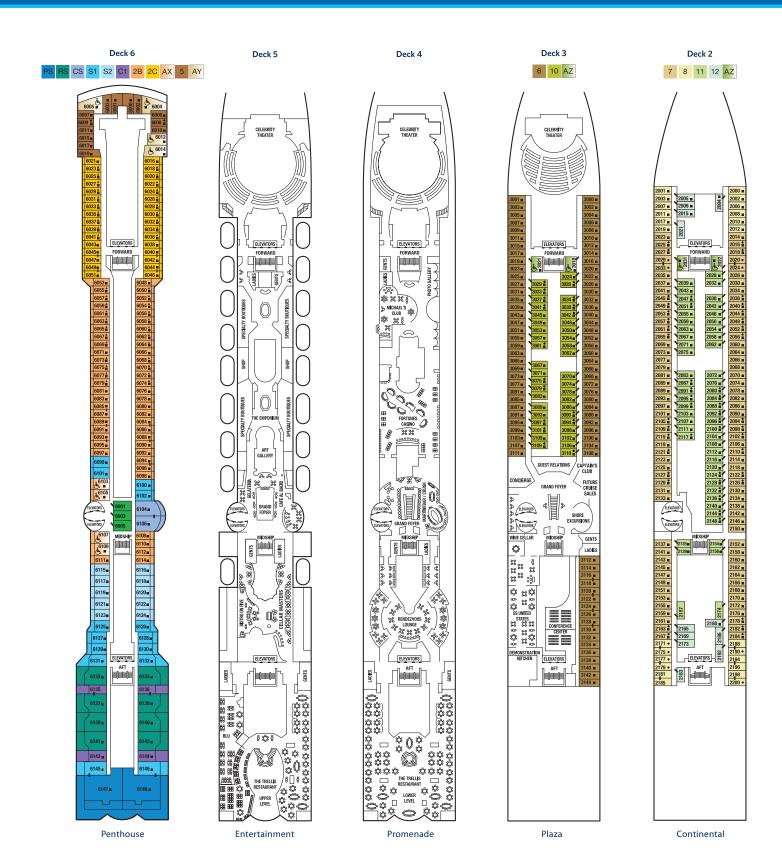

Staterooms 9034, 9039, and 9041 have partiallyobstructed views.

Staterooms 9094 and 9100 have smaller verandahs that are semi-private.

Staterooms 9117, 9121, and 9123 have roll-in showers, no bathtubs.

H H H H